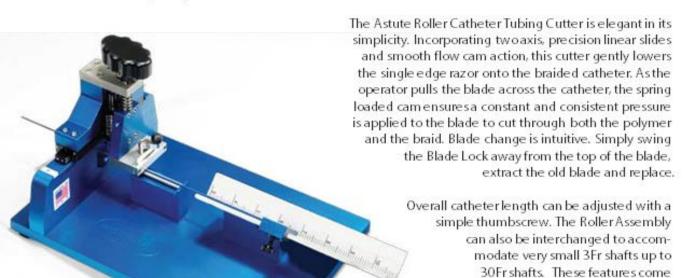

## **Braided Catheter Roll Cutter**

## Fast, easy, perfect cuts.

Precise spring loaded 2-position head

Cut depth

Features:

- o Small, low profile footprint
- o Interchangeable roller assemblies (accommodates 3Fr to 30Fr)
- Low cost of ownership
- o Fast, intuitive blade change
- o Made to order catheter tray length
- o Adjustable catheter length dead stop
- Spring loaded carriage return
- o Positive control knob

Quick, easy blade change Positive tray locking connection

together to create a reliable consistent braided tubing cutter that you will depend upon for all of your precision applications.