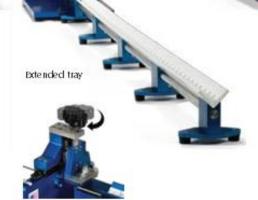

## Fast, easy, perfect cuts.

Precise spring loaded 2-position head

Cut depth

Features:

- o Small, low profile footprint
- o Interchangeable roller assemblies (accommodates 3Fr to 30Fr)
- Low cost of ownership
- o Fast, intuitive blade change
- o Made to order catheter tray length
- o Adjustable catheter length dead stop
- Spring loaded carriage return
- o Positive control knob