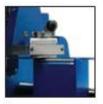

## Fast, easy, perfect cuts.

Precise spring loaded 2-position head

Cut depth

Features:

- o Small, low profile footprint
- o Interchangeable roller assemblies (accommodates 3Fr to 30Fr)
- Low cost of ownership
- o Fast, intuitive blade change
- o Made to order catheter tray length
- o Adjustable catheter length dead stop
- Spring loaded carriage return
- o Positive control knob